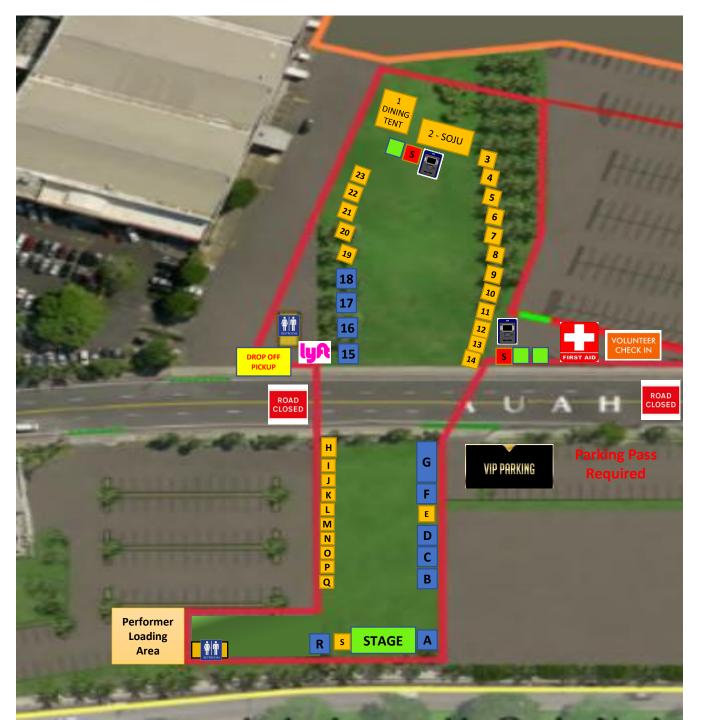

## **2019 KOREAN FESTIVAL EVENT MAP**

|    | UPPER VICTORIA WARD PARK                      |
|----|-----------------------------------------------|
| 1  | GENERAL PUBLIC DINING TENT                    |
| 2  | SOJU & BEER GARDEN (ID REQ'D)                 |
| 3  | HAWAII CHRISTIAN CHURCH (2)                   |
| 4  | HAWAIIAN HONEY CONES                          |
| 5  | BURGERS ON BISHOP                             |
| 6  | SPICE HAWAII                                  |
| 7  | HAN.GRYZ                                      |
| 8  | BLAZING STEAKS – HAWAIIAN<br>ROASTED CORN (3) |
| 9  | SNOW FACTORY (2)                              |
| 10 | SEOUL MIX                                     |
| 11 | THIRSTY COCONUT                               |
| 12 | BIG CITY DINER                                |
| 13 | LUCY'S LAB CREAMERY                           |
| 14 | SEOUL JUNG RESTAURANT (2)                     |
| 15 | WARD VILLAGE RETAIL VENDORS                   |
| 16 | KOREAN TRADITIONAL GAMES                      |
| 17 | KOREAN PHOTO BOOTH                            |
| 18 | TONY JI GROUP AND FRIENDS                     |
| 19 | ISLAND STYLE COLLECTIONS                      |
| 20 | BEAUTY TOUCH                                  |
| 21 | LED NOVELTIES HAWAII                          |
| 22 | HEARTLAND                                     |
| 23 | NCAT (2)                                      |
| S  | SCRIP BOOTHS (2)                              |
|    | HKCC DRINKS, T-SHIRTS, SOUVENIRS              |

| <u> </u>  |     |                                                                            |
|-----------|-----|----------------------------------------------------------------------------|
|           | LOW | ER VICTORIA WARD PARK                                                      |
| Α         |     | PERFORMERS PREPARATION TENT                                                |
| В         |     | CONSULATE GENERAL OF KOREA /<br>OVERSEAS KOREAN FOUNDATION                 |
| с         |     | KBFD HAWAII                                                                |
| D         |     | KOREAN ARTIST ASSOCIATION                                                  |
| Е         |     | KOREAN SPORTS ASSOCIATION                                                  |
| F         |     | THE UNITED KOREAN ASSOCIATION<br>OF HAWAII (TUKAH)                         |
| G         |     | CULTURAL TENT - PRESENTED BY<br>THE KOREAN AMERICAN<br>FOUNDATION HAWAII - |
| н         |     | HONOLULU AUTHORITY FOR RAPID<br>TRANSIT (HART)                             |
| I         |     | KOHINE SINGING CLUB                                                        |
| J         |     | HAWAII KOREAN U.S. CITIZEN<br>LEAGUE                                       |
| к         |     | WYNDHAM DESTINATION                                                        |
| L         |     | HAWAII KYOCHARO                                                            |
| м         |     | LA BELLA WEDDING HAWAII /<br>TOURNET HAWAII                                |
| N         |     | DISCOVER DIGEST                                                            |
| 0         |     | OHANA PACIFIC BANK                                                         |
| Р         |     | KOREA TIMES / RADIO SEOUL                                                  |
| Q         |     | AVALON                                                                     |
| R         |     | STAGE ENTERTAINER VIP TENT                                                 |
| S         |     | SOUND ENGINEER'S TENT                                                      |
| FIRST AII |     | RST AID                                                                    |
|           |     |                                                                            |